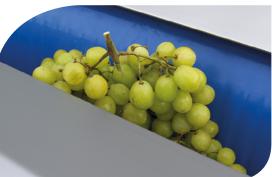

# Destemmer

Picking grapes, dates and cherry tomatoes with the destemmer surpasses manual processing. The machine is unique because, like no other comparable machine, it can pick the fruit from the vine with a rotating movement. Which is just how it would happen if picked by hand. The point where the stem meets the fruit thus remains intact, improving shelf life.

#### **CAPACITY AND AVAILABILITY**

Depending on the quality and variety of grape, the Destemmer can process up to around 500 kg per hour. Apart from grapes, the Grape Destemmer can also pick dates and cherry tomatoes. Should you require more information on this, please contact us.