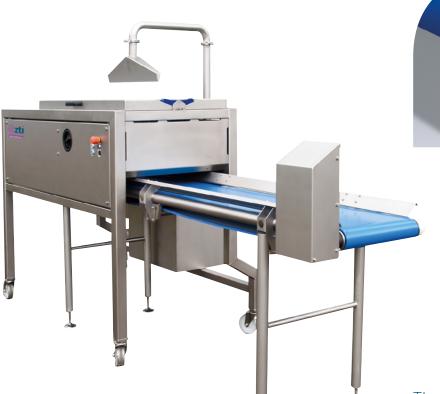

# Destemmer

Picking grapes, dates and cherry tomatoes with the destemmer surpasses manual processing. The machine is unique because, like no other comparable machine, it can pick the fruit from the vine with a rotating movement. Which is just how it would happen if picked by hand. The point where the stem meets the fruit thus remains intact, improving shelf life.

#### ROTATING MOVEMENT PREVENTS INADVERTANT DAMAGE TO THE SKIN

The bunches are fed into the top of the machine. The Destemmer rotates the fruit carefully, releasing them individually from the stem. The soft 'friction pads' in the machine ensure that the fruit cannot be bruised. Once the pieces of fruit have been picked from the stem, they roll along the conveyor belt.

## Features of the Destemmer

- Fruit makes rotating movement to prevent damage at the stem
- Grape-picking capacity: up to 500 kg/hour
- Machine dimensions: 1635 x 1117 x 1800 mm (L x W x H)
- + Conveyor belt dimensions: 4000 x 400 x 900 mm (L x W x H)
- Supplied as standard with blow-dry installation