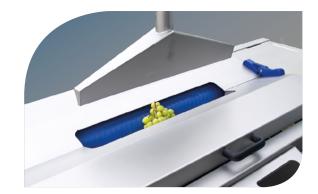

#### ROTATING MOVEMENT PREVENTS INADVERTANT DAMAGE TO THE SKIN

The bunches are fed into the top of the machine. The Destemmer rotates the fruit carefully, releasing them individually from the stem. The soft 'friction pads' in the machine ensure that the fruit cannot be bruised. Once the pieces of fruit have been picked from the stem, they roll along the conveyor belt.