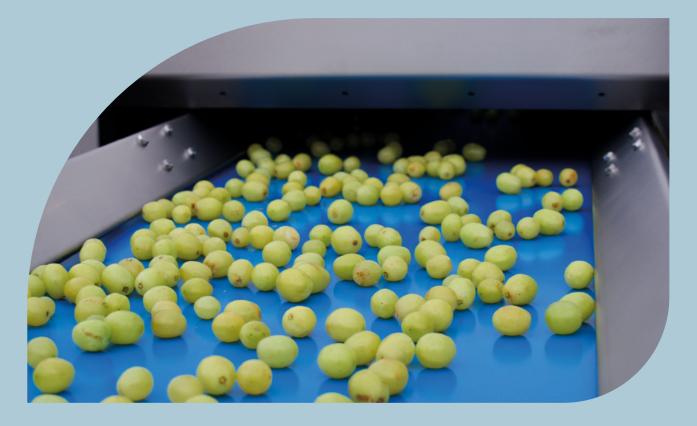

# Destemmer

Picking grapes, dates and cherry tomatoes with the destemmer surpasses manual processing. The machine is unique because, like no other comparable machine, it can pick the fruit from the vine with a rotating movement. Which is just how it would happen if picked by hand. The point where the stem meets the fruit thus remains intact, improving shelf life.

#### ROTATING MOVEMENT PREVENTS INADVERTANT DAMAGE TO THE SKIN

The bunches are fed into the top of the machine. The Destemmer rotates the fruit carefully, releasing them individually from the stem. The soft 'friction pads' in the machine ensure that the fruit cannot be bruised. Once the pieces of fruit have been picked from the stem, they roll along the conveyor belt.

#### **CAPACITY AND AVAILABILITY**

Depending on the quality and variety of grape, the Destemmer can process up to around 500 kg per hour. Apart from grapes, the Grape Destemmer can also pick dates and cherry tomatoes. Should you require more information on this, please contact us.