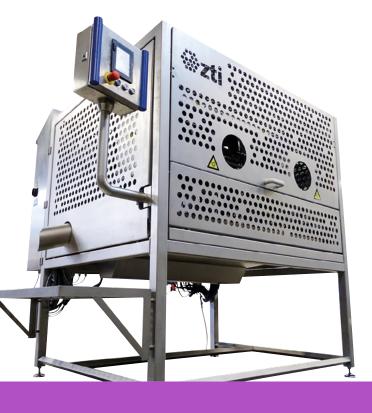

## Features of the String Peeler

- Consistent quality
- Peeling method ensures an authentic, smooth cut
- Suitable for all citrus fruit
- Capacity: max 18 fruits / minute (in double operation)
- Dimensions of the zest string max 6x6 mm
- Machine dimensions: 2590 x 1677 x 2360 mm (L x W x H)
- Simple to operate and to set (including peeling thickness) via touchscreen