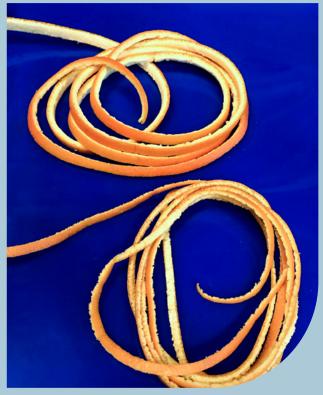

## String & Zest Peeler

The Citrus & Kiwi Peeler can be equipped with a gouge. With this gouge it's possible to make a long string of citrus fruit peel. This string is mainly used in the bakery, marmalade and liquor industries. Making use of the touchscreen on the machine, the width and depth of the string can be adjusted and once set, the result is very consistent.

Zest is used for the colour, smell and taste for all kinds of industries. The zest is an important natural additive to all kinds of products. For example make up, sweets, drinks etc. etc. The zest can be taken from the fruit with either the standard peel cup or with the gauge. Making use of the gauge the zest will be taken away in a more equal and

optimal way while the standard peel cup works faster.

When the citrus fruit is stripped of the outer shell, it can also be further peeled up to the fruit. The thickness of the second, white layer can also be easily adjusted via the touchscreen. Finally, the fruit can still be top-tailed.