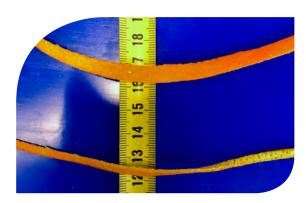

## Features of the String Peeler

- Consistent quality
- Peeling method ensures an authentic, smooth cut
- Suitable for all citrus fruit
- Capacity: max 18 fruits / minute (in double operation)
- Dimensions of the zest string max 6x6 mm
- Machine dimensions: 2590 x 1677 x 2360 mm (L x W x H)
- Simple to operate and to set (including peeling thickness) via touchscreen