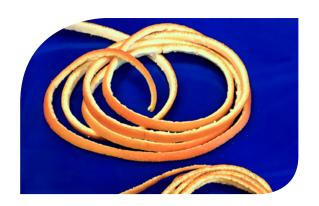

## String & Zest Peeler

The Citrus & Kiwi Peeler can be equipped with a gouge. With this gouge it's possible to make a long string of citrus fruit peel. This string is mainly used in the bakery, marmalade and liquor industries. Making use of the touchscreen on the machine, the width and depth of the string can be adjusted and once set, the result is very consistent.

## Features of the String Peeler

- Consistent quality
- Peeling method ensures an authentic, smooth cut
- Suitable for all citrus fruit
- Capacity: max 18 fruits / minute (in double operation)
- Dimensions of the zest string max 6x6 mm
- Machine dimensions: 2590 x 1677 x 2360 mm (L x W x H)
- Simple to operate and to set (including peeling thickness) via touchscreen