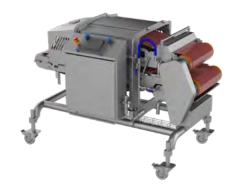

## HiTec Belt Grill **Eco-series**

The HiTec BG Belt Grill -ECO series is particularly suitable for smaller companies with products that are a maximum of 50mm high.

The HiTec Belt Grill Eco-Series (contact cooker) is designed for the even, double-sided contact cooking of products without additional fat. The products are conveyed through the machine between an upper and a lower PTFE coated belt and cooked by plates heated electrically or by thermal oil.

The plates can be equipped with patterns such as grill marks depending on the desired appearance of the products. Since the products cook in their own fat, the result of this process is a product that looks appetising and has a natural taste of its own, without any addition of fat and with a slight loss of weight. These aspects correspond with the present trend towards healthier and lighter cuisine.